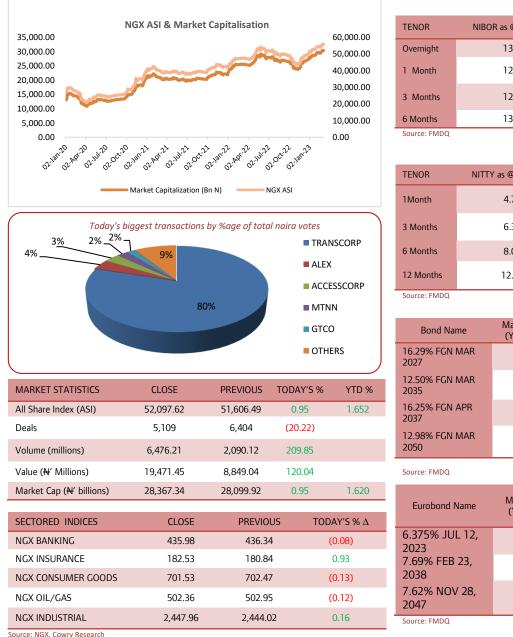

#### MPR: 18.00% Mar'23 Inflation Rate: 22.04% FY 2022 Real GDP: 3.11%

Domestic Equities Market Closes Northward by 0.95%; NITTY Falls for Most Maturities as Investors Await NTB Auction Result...

At the end of Wednesday's trade, the local bourse's All-Share Index advanced by 0.95% to close at 52,097.62 points, even as the exchange recorded more gainers (40) than losers (7). Consequently, the year-to-date gain of the NGX ASI rose to 1.65%. Specifically, investors were bullish on insurance and industrial stocks as share prices of AIICO, WAPCO, and LASACO rose by 9.43%, 3.20%, and 2.59%, respectively. Similarly, shares of TOTAL (+9.96%), CADBURY (+9.80%), TRANSCORP (+9.67%), DANGSUGAR (+4.86%), AIRTELAFRI (4.34%), and MTNN (+0.44%) also enjoyed investor patronage. However, most of the sectoral index's performances was negative, as three of the five sub-sector gauges tracked closed in the red zone; the NGX Banking, NGX Consumer Goods, and NGX Oil/Gas indices declined by 0.08%, 0.13%, and 0.12%, respectively. On the flip side, the NGX Insurance and NGX Industrial indexes rose by 0.93% and 0.16%, respectively. Meanwhile, trading activity improved further, with total volume, and value climbing by 209.85% and 120.04%, respectively, to 6.48 billion units, and N19.47 billion. In terms of volume, TRANSCORP emerged as the most actively traded stock, with 6.13 billion shares worth N15.57 billion changing hands in 181 deals.