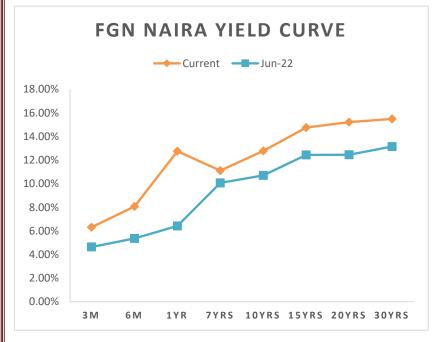

### Bond Market

In the OTC bond market, the value of plain vanilla FGN bonds was largely flat for the bulk of maturities tracked, even as the average yield on the secondary market contracted to 13.75%. Notably, the 10-year and 20-year yields were around 12.78% and 15.23%, respectively, richer by 204 basis points and 58 basis points. The 15-year, and 30-year yields remained steady at 14.75% and 15.49%, respectively.